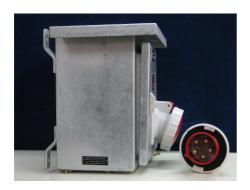

Enclosure : Wall mounted type IP55 with canopy

Material : 2mm MS

Finish : Powder coated / Galvanized
Size : 300mm x 300mm x 210mm
Canopy Size : 391mm x 235mm x 25mm