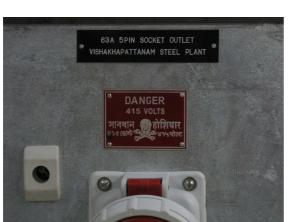

## **SPECIFICATION**

Input Power : 415V AC 4wire with earthing
Output Power : 415V AC 4wire with earthing

Power Plug & Socket : 5Pin (3P+N+E), Legrand make, Model-LV63A

Short circuit protection : Used Legrand make 63Amp, 36KA, 3Pole MCCB, Model-DPX<sup>3</sup>