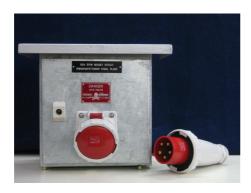

## **SPECIFICATION**

Input Power : 415V AC 4wire with earthing
Output Power : 415V AC 4wire with earthing

Power Plug & Socket : 5Pin (3P+N+E), Legrand make, Model-LV63A

Short circuit protection : Used Legrand make 63Amp, 36KA, 3Pole MCCB, Model-DPX<sup>3</sup>

Enclosure : Wall mounted type IP55 with canopy

Material : 2mm MS

Finish : Powder coated / Galvanized
Size : 300mm x 300mm x 210mm
Canopy Size : 391mm x 235mm x 25mm