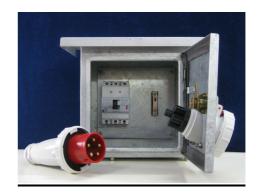

## **SPECIFICATION**

Input Power : 415V AC 4wire with earthing
Output Power : 415V AC 4wire with earthing

Power Plug & Socket : 5Pin (3P+N+E), Legrand make, Model-LV63A

Short circuit protection : Used Legrand make 63Amp, 36KA, 3Pole MCCB, Model-DPX<sup>3</sup>

Enclosure : Wall mounted type IP55 with canopy

Material : 2mm MS

Finish : Powder coated / Galvanized
Size : 300mm x 300mm x 210mm
Canopy Size : 391mm x 235mm x 25mm