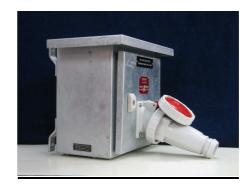

## **INTRODUCTION**

The Poushali Electronics make 63A 5Pin 415V AC Power Socket Outlet has been designed to drive power temporarily to different Electrical Equipment and Machineries with short circuit protection. This Item is used for all types of modern Industries, especially in the POWER, CEMENT, METAL & STEEL, MATERIAL HANDLING sectors.

## **SPECIFICATION**

Input Power : 415V AC 4wire with earthing
Output Power : 415V AC 4wire with earthing

Power Plug & Socket : 5Pin (3P+N+E), Legrand make, Model-LV63A

Short circuit protection : Used Legrand make 63Amp, 36KA, 3Pole MCCB, Model-DPX<sup>3</sup>

Enclosure : Wall mounted type IP55 with canopy

Material : 2mm MS

Finish : Powder coated / Galvanized
Size : 300mm x 300mm x 210mm
Canopy Size : 391mm x 235mm x 25mm