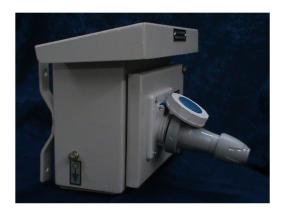

## **SPECIFICATION**

Input Power : 240V AC 2wire with earthing
Output Power : 240V AC 2wire with earthing

Power Plug & Socket : 3Pin (P+N+E), Legrand make, Model-LV16A

Short circuit protection : Used Legrand make 16Amp, 36KA, 2Pole RCBO, Model-DPX<sup>3</sup> RCBO

Enclosure : Wall mounted type IP55 with canopy

Material : 2mm MS

Finish : Powder coated / Galvanized
Size : 300mm x 145mm x 200mm
Canopy Size : 390mm x 170mm x 50mm