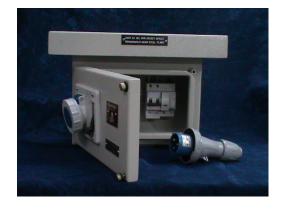

## **SPECIFICATION**

Input Power : 240V AC 2wire with earthing
Output Power : 240V AC 2wire with earthing

Power Plug & Socket : 3Pin (P+N+E), Legrand make, Model-LV16A

Short circuit protection : Used Legrand make 16Amp, 36KA, 2Pole RCBO, Model-DPX<sup>3</sup> RCBO

Enclosure : Wall mounted type IP55 with canopy

Material : 2mm MS

Finish : Powder coated / Galvanized
Size : 300mm x 145mm x 200mm
Canopy Size : 390mm x 170mm x 50mm