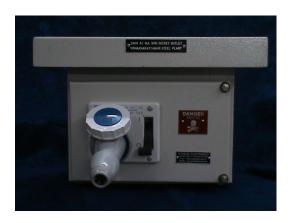

## **SPECIFICATION**

Input Power : 240V AC 2wire with earthing
Output Power : 240V AC 2wire with earthing

Power Plug & Socket : 3Pin (P+N+E), Legrand make, Model-LV16A

Short circuit protection : Used Legrand make 16Amp, 36KA, 2Pole RCBO, Model-DPX<sup>3</sup> RCBO

Enclosure : Wall mounted type IP55 with canopy

Material : 2mm MS

Finish : Powder coated / Galvanized
Size : 300mm x 145mm x 200mm
Canopy Size : 390mm x 170mm x 50mm