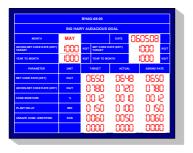

## \*PRODUCTION

Advising employees about company targets and production levels will provide motivation and increase productivity.

## \*PROCESS PARAMETER

\* Welcome guests to their establishment and offer up to date information.