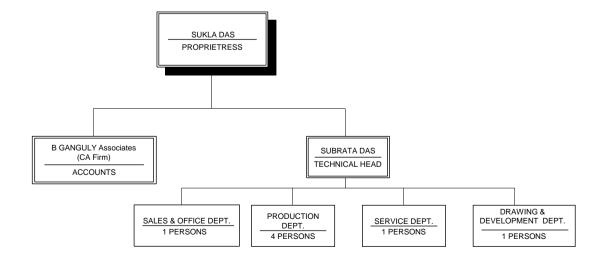

SS : P/11A, SECOND STREET, MODERN PARK,

SANTOSHPUR, KOLKATA - 700 075

PHONE No. : 033-2416 1320/2259

Email No. : info@poushalielectronics.com, subrata.sd@rediffmail.com

Web Site : www.poushalielectronics.com

TYPE OF COMPANY : ELECTRONIC INSTRUMENT DEVELOPER,

MANUFACTURER & TRADER

GSTIN : 19AISPD6919R1Z7

PAN No. : AISPD6919R

UDYOG AADHAAR MEMORANDUM No. : WB10A0004732

ENTERPRISES MEMORANDUM No. (SSI) : "PART-II" 19-017-11-11551

NATIONAL SMALL : NSIC/KOL/GP/RS/REGN/WB/P-624/13

INDUSTRIES CORPORATION LTD

IMPORTER EXPORTER CODE : 0214023044

ESTABLISHED ON : JULY 2005

NAME OF PROPRIETRESS : SUKLA DAS

MOBILE No.- 9432249938

MAIN CONTACT PERSON : SUBRATA DAS

MOBILE No.- 9432249938 / 7003601074

OUR BANKERS : BANK OF BARODA (Branch- Banshdroni Market)

WORKING SPACE : 1000sq ft



## Major Project Job done with different Project House (EPC) and others.

We have already supplied Instrument Panel, Electrical Panels, LPBS, PLC Panel, different types of JBs and Lighting Transformer (15KVA) and different Instruments to different Industries for different projects through Gillanders Arbuthnot & Co. Ltd., (MICCO Division) and other different company, which are furnished below.

## Job done through Gillanders Arbuthnot & Co. Ltd., (MICCO Division)

#### 1) Instrument Panel

TATA Steel Ltd
Gas Holder.

Drg. No. -MIC/P-331B

Consultant- MN Dastur & Co. (P) Ltd







#### 2) Instrument Panel

#### **Bhilai Steel Plant**

Gas Recover System of BOF Shop of BSP Project – 80,000 CU.M. LD Gas Holder, Drg. No. –MIC/P-317B/I

**Consultant- MECON Limited** 







#### 3) Instrument