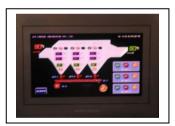

## 12) PLC with HMI Panel using Load Cell to measure Gas Level

## Rashtriya Ispat Nigam Limited,

Visakhapatnam Steel Plant, VSP-Category-1,

Project –SMS2 GAS HOLDER

Consultant- MN Dastur & Co. (P) Ltd