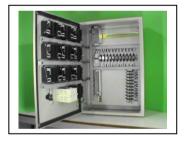

## 8) 1000Amp PDB with DOL

#### Gillanders Arbuthnot & Co. Ltd.,

Visakhapatnam Steel Plant,

Project -Repair of Blast Furnace BF1, Drg. No. - MIC/P-336