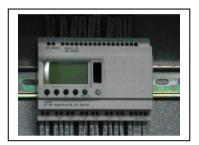

## 12) PLC with HMI Panel using Load Cell to measure Gas Level

## Rashtriya Ispat Nigam Limited,

Visakhapatnam Steel Plant, VSP-Category-1,

Project –SMS2 GAS HOLDER

Consultant- MN Dastur & Co. (P) Ltd